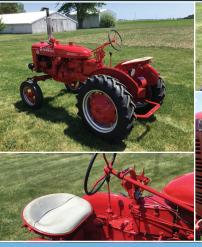

in thousands of friends of Gateway Woods on our campus in Leo, IN for a wonderful day of fellowship and giving! All proceeds benefit our six Christ-centered services Your support and God's provision help to repair broken lives and show the gospel through the love of the family.

Each year your incredible support on Auction day is a wonderful encouragement to us. Your participation will contribute towards restoring hope for troubled children and families. Thank you for partnering with us as we seek:

To honor and obey God by providing help and healing to troubled children and families who then may bless others.

For more information: chad.heiniger@gatewaywoods.org | 224.360.2242



1951 Farmall Super A Tractor

Red | 4-Cylinder Liquid-Cooled | 4 Forward & 1 Reverse

New Rear Tires & Tubes







## **AUCTION INFORMATION**

14505 Klopfenstein Rd | Leo, IN 46765

## **AUCTION SCHEDULE**

| 7:30  | Breakfast Open          |
|-------|-------------------------|
|       | Silent Auction Begins   |
| 8:30  | Opening Program         |
| 9:00  | First Auction Item      |
| 9:15  | All Auctions Begin      |
| 10:30 | Lunch Open              |
| 11:30 | Silent Auction Ends     |
| NOON  | Specialty Items Auction |
|       | Teen Auction            |
| 1:00  | Landscape Auction Ends  |
|       |                         |

KIDS ACTIVITIES RUN ALL DAY