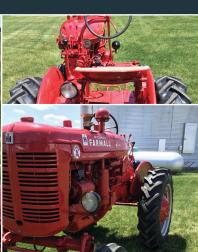

thousands of friends of Gateway Woods on our campus in Leo, IN for a wonderful day of fellowship and giving! All proceeds benefit our six Christ-centered services Your support and God's provision help to repair broken lives and show the gospel through the love of the family.

Each year your incredible support on Auction day is a wonderful encouragement to us. Your participation will contribute towards restoring hope for troubled children and families. Thank you for partnering with us as we seek:

To honor and obey God by providing help and healing to troubled children and families who then may bless others.

For more information: chad.heiniger@gatewaywoods.org | 224.360.2242



1951 Farmall Super A Tractor

Red | 4-Cylinder Liquid-Cooled | 4 Forward & 1 Reverse

New Rear Tires & Tubes







## **AUCTION INFORMATION**

14505 Klopfenstein Rd | Leo, IN 46765

## **AUCTION SCHEDULE**

| 7:30  | Breakfast Open          |
|-------|-------------------------|
|       | Silent Auction Begins   |
| 8:30  | Opening Program         |
| 9:00  | First Auction Item      |
| 9:15  | All Auctions Begin      |
| 10:30 | Lunch Open              |
| 11:30 | Silent Auction Ends     |
| NOON  | Specialty Items Auction |
|       | Teen Auction            |
| 1:00  | Landscape Auction Ends  |
|       |                         |

KIDS ACTIVITIES RUN ALL DAY